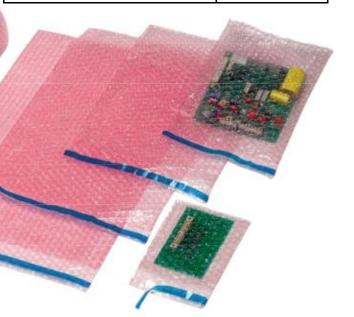

## **BUBBLE BAGS AND POUCHES**

| Size Plain:          | Carton Qty. |
|----------------------|-------------|
| 100mm x 135mm + 30mm | 750         |
| 130mm x 180mm + 40mm | 500         |
| 180mm x 230mm + 40mm | 300         |
| 230mm x 280mm + 40mm | 300         |
| 280mm x 375mm + 50mm | 150         |
| 305mm × 425mm + 50mm | 150         |
| 380mm x 425mm + 50mm | 100         |

| Size Pink Anti Static: | Carton Qty. |
|------------------------|-------------|
| 100mm x 135mm + 30mm   | 750         |
| 130mm x 180mm + 40mm   | 500         |
| 180mm x 230mm + 40mm   | 300         |
| 230mm x 280mm + 40mm   | 300         |
| 280mm x 375mm + 50mm   | 150         |
| 305mm x 425mm + 50mm   | 150         |
| 380mm x 425mm + 50mm   | 100         |

## **Features:**

- Available with self seal strip or plain top
- Ideal for cushioning fragile and delicate products
- Transparency enables easily identifiable contents
- Smooth finish on inside of bag ensures products can slide in and out with ease
- I 0mm diameter small Bubble or 20mm diameter large Bubble options to suit your requirements
- Any size to suit the customers' application can be manufactured to order
- Clear or pink tint antistatic available